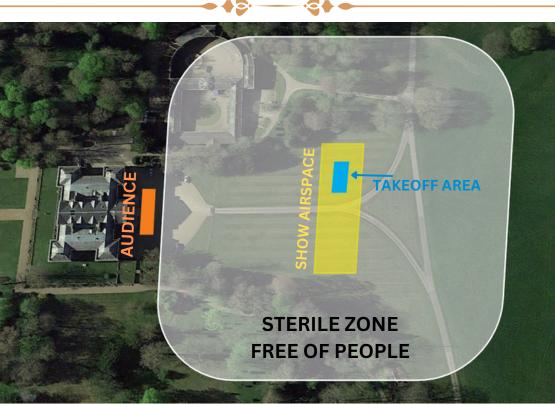

## THE VENUE

Drone light shows require a sterile space that is free of people during the show at all times.

This would usually be at least 120m x 150m and can include buildings, car parks, water, private roads and trees as long as we can guarantee no person is present during the show