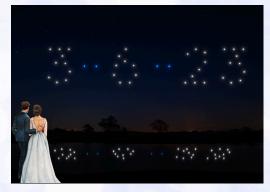

## YOUR INITIALS

WE CAN DISPLAY YOUR INITIALS IN THE SKY WITH A HEART, OR THE DATE. INCLUDED IN "OUR DESIGN".

YOUR INITIALS
WITH OR WITHOUT A HEART
IN ANY COLOUR COMBINATION

WEDDING DATE DISPLAYED AS E.G. "3-6-23" OR "3/6/23"