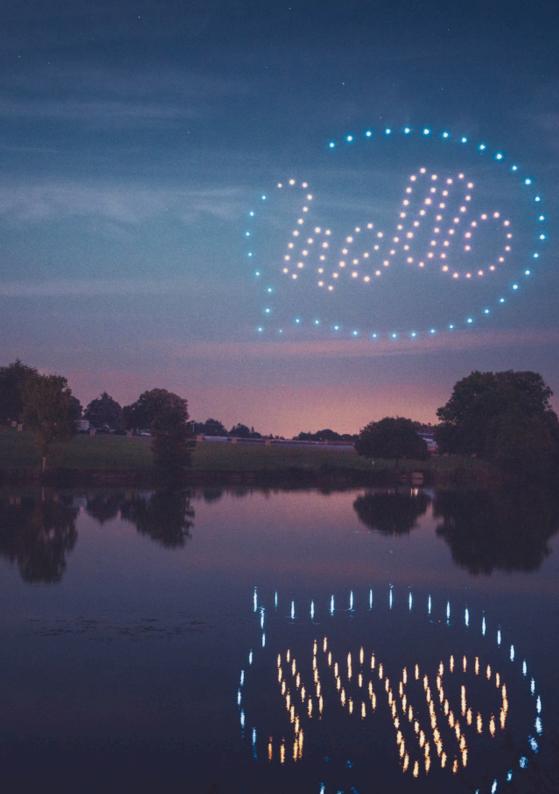

## YOUR INITIALS

WE CAN DISPLAY YOUR INITIALS IN THE SKY WITH A HEART, OR THE DATE. INCLUDED IN "OUR DESIGN".

YOUR INITIALS
WITH OR WITHOUT A HEART
IN ANY COLOUR COMBINATION

WEDDING DATE DISPLAYED AS E.G. "3-6-23" OR "3/6/23"