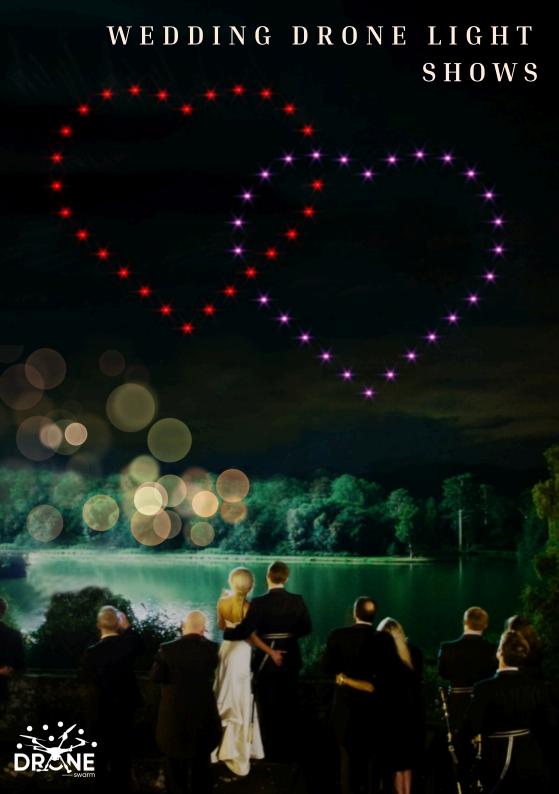

## YOUR INITIALS

WE CAN DISPLAY YOUR INITIALS IN THE SKY WITH A HEART, OR THE DATE. INCLUDED IN "OUR DESIGN".

YOUR INITIALS
WITH OR WITHOUT A HEART
IN ANY COLOUR COMBINATION

WEDDING DATE DISPLAYED AS E.G. "3-6-23" OR "3/6/23"