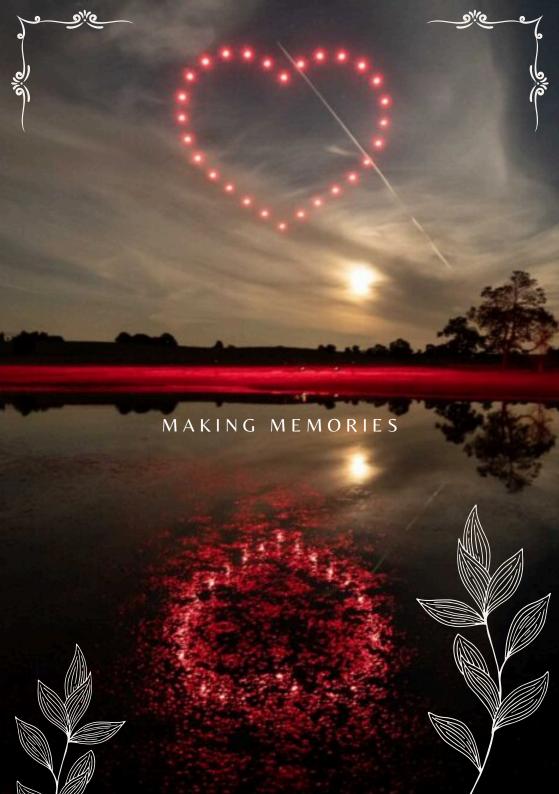

## THE VENUE

Drone light shows require a sterile space that is free of people during the show at all times.

This would usually be at least 120m x 150m and can include buildings, car parks, water, private roads and trees as long as we can guarantee no person is present during the show