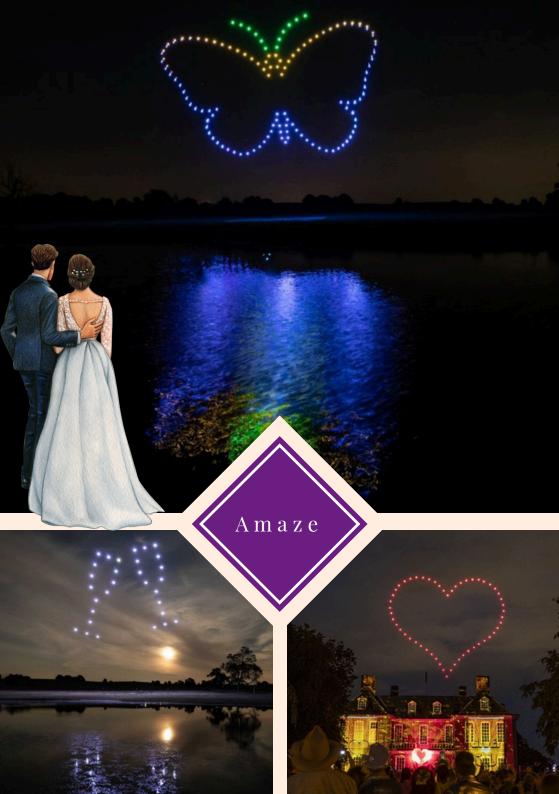

WE CREATE BREATHTAKING DRONE LIGHT DISPLAYS AT YOUR WEDDING RECEPTION

CHOOSE FROM ONE OF "OUR DESIGN" PACKAGES OR WE'LL CREATE A COMPLETELY BESPOKE ANIMATION TELLING YOUR STORY