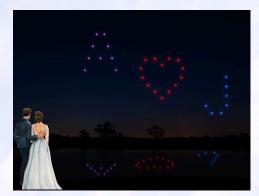

## YOUR INITIALS

WE CAN DISPLAY YOUR INITIALS IN THE SKY WITH A HEART, OR THE DATE. INCLUDED IN "OUR DESIGN".

YOUR INITIALS
WITH OR WITHOUT A HEART
IN ANY COLOUR COMBINATION

WEDDING DATE DISPLAYED AS E.G. "3-6-23" OR "3/6/23"